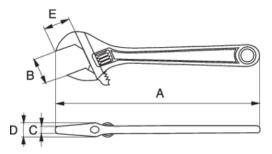

## PRODUCT ATTRIBUTES

| Product | A      | A     | В     | C       | D        | Ε     | g      |
|---------|--------|-------|-------|---------|----------|-------|--------|
| 8069    | 110 mm | 4 in  | 13 mm | 4 mm    | 9 mm     | 13 mm | 60 g   |
| 8070    | 155 mm | 6 in  | 20 mm | 5,3 mm  | 11,5 mm  | 19 mm | 135 g  |
| 8071    | 205 mm | 8 in  | 27 mm | 6 mm    | 13 mm    | 24 mm | 255 g  |
| 8072    | 255 mm | 10 in | 31 mm | 8.6 mm  | 15.5 mm  | 29 mm | 400 g  |
| 8073    | 305 mm | 12 in | 34 mm | 11.9 mm | 18 mm    | 34 mm | 665 g  |
| 8074    | 380 mm | 15 in | 44 mm | 13 mm   | 21,5 mm  | 44 mm | 1035 g |
| 8075    | 455 mm | 18 in | 53 mm | 17.7 mm | 22.5 mm  | 53 mm | 1665 g |
| 8069 IP | 110 mm | 4 in  | 13 mm | 4 mm    | 9 mm     | 13 mm | 60 g   |
| 8070 IP | 155 mm | 6 in  | 20 mm | 5,3 mm  | 11,5 mm  | 19 mm | 135 g  |
| 8071 IP | 205 mm | 8 in  | 27 mm | 7,45 mm | 14,17 mm | 24 mm | 255 g  |
| 8072 IP | 255 mm | 10 in | 31 mm | 8.6 mm  | 15.5 mm  | 29 mm | 400 g  |
| 8073 IP | 305 mm | 12 in | 34 mm | 11.9 mm | 18 mm    | 34 mm | 665 g  |
| 8074 IP | 380 mm | 15 in | 44 mm | 13 mm   | 21,5 mm  | 44 mm | 1035 g |
| 8075 IP | 455 mm | 18 in | 53 mm | 17,7 mm | 22.5 mm  | 53 mm | 1665 g |