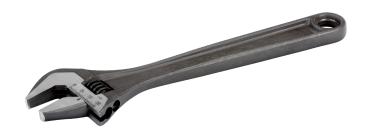

## **Central Nut Adjustable Wrenches** with Phosphate Finish

## PRODUCT DETAILS

- Jaw does not fall out even at maximum opening of the wrench
- Head combines slim design for accessibility with strength for performance
- Laser scale in mm for pre-adjusting and accurate measurement
- Wide handle for comfort in use
- Accurate jaw movement

- High performance alloy steel forged in single piece
- Phosphate finish, precision-hardened and anticorrosion treated
- Left turning screw
- Standards: ISO 6787, DIN 3117, ASME B107.8 and BS 6333
- IP: Industrial pack