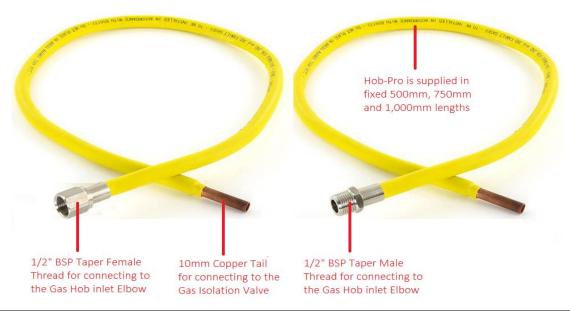

Hob-Pro has been tested and approved by BSI, and holds Kitemark Licence Number: KM 731516.

Hob-Pro is supplied in Male and Female versions and come in fixed 500mm, 750mm and 1000mm lengths. Hob-Pro must not be used to connect freestanding/movable gas appliances.

Images for the Female and Male versions of Hob-Pro

| Product Code | Description                                       |
|--------------|---------------------------------------------------|
| 24916        | 10mm x 1/2"BSPT Female x 500mm Gas Hob Connector  |
| 24917        | 10mm x 1/2"BSPT Female x 750mm Gas Hob Connector  |
| 24918        | 10mm x 1/2"BSPT Female x 1000mm Gas Hob Connector |
| 24919        | 10mm x 1/2"BSPT Male x 500mm Gas Hob Connector    |
| 24920        | 10mm x 1/2"BSPT Male x 750mm Gas Hob Connector    |
| 24921        | 10mm x 1/2"BSPT Male x 1000mm Gas Hob Connector   |