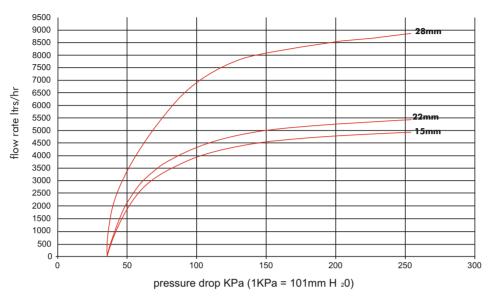

## Flow rate and Pressure Drop

these values are obtained with: Inlet pressure 8 bar and outlet pressure 3 bar