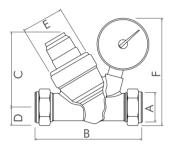

## Dimensions

| . <b>A</b> | В   | C  | D  | E  |
|------------|-----|----|----|----|
| 15mm       | 103 | 75 | 19 | 46 |
| 22mm       | 107 | 77 | 19 | 46 |
| 1/2"       | 75  | 76 | 18 | 46 |
| 3/4"       | 78  | 77 | 16 | 46 |