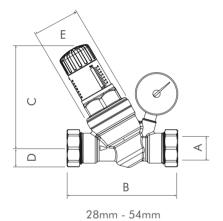

| A    | В   | С   | D  | E  |
|------|-----|-----|----|----|
| 28mm | 131 | 134 | 25 | 61 |
| 35mm | 138 | 137 | 28 | 61 |
| 42mm | 148 | 142 | 30 | 61 |
| 54mm | 155 | 146 | 38 | 61 |

| _ | E       |     |
|---|---------|-----|
|   |         |     |
| U |         |     |
|   |         | < │ |
|   | В       |     |
|   | 1" - 2" |     |