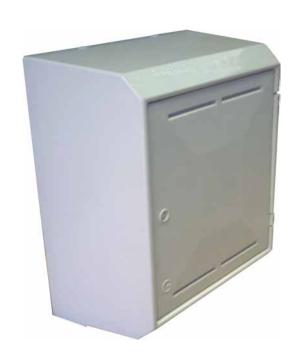

## **MK2 Surface Mounted Gas Meter Box**

### **KEY FEATURES**

- ✓ Weather resistant
- ✓ Will not rot or corrode
- ✓ Suitable for all domestic U6/G4 gas meters
- ✓ Meter box key included

#### **SPECIFICATION**

- ✓ Fitted meter bracket
- ✓ Manufactured in glass reinforced plastic
- ✓ Conforms to BS8499
- ✓ Fire retardant to BS476 Part 7 Class 2