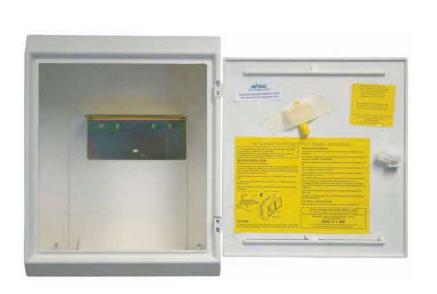

#### **SPECIFICATION**

- ✓ Fitted meter bracket
- ✓ Manufactured in glass reinforced plastic
- ✓ Conforms to BS8499
- ✓ Fire retardant to BS476 Part 7 Class 2

#### INSTALLATION

✓ Service entry is fixed on the bottom left-hand side with a built-in mounting for a PE pipe transition fitting. Gas outlet position optional - through the botton right - hand side or via a rear knockout.