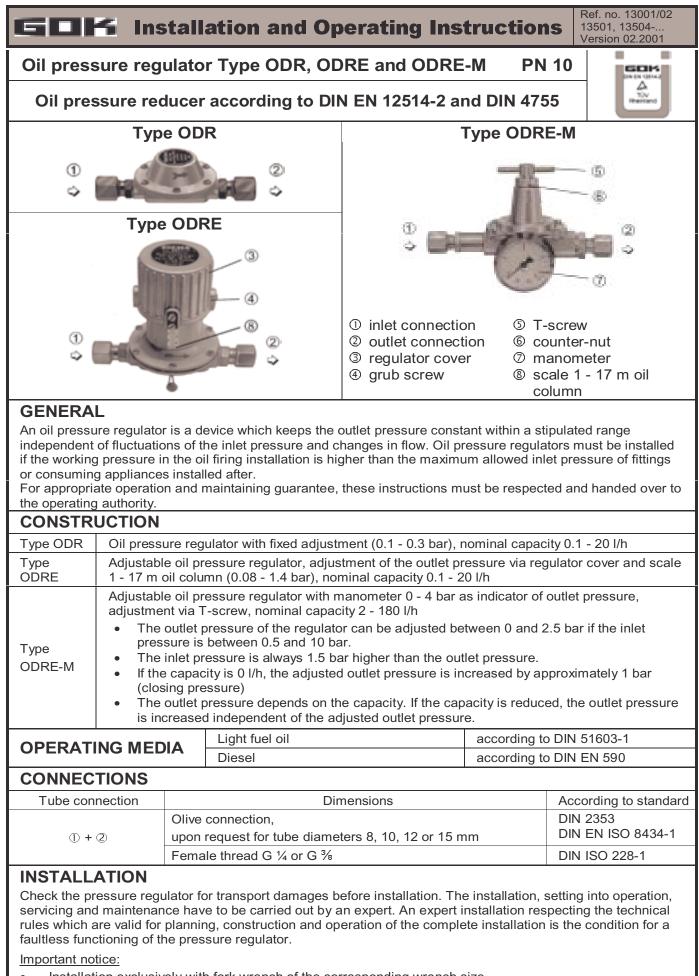

| GOK                                                                                                                                                                                                                                                                                                                                                                                                                                     | Installation and Ope                                                                                                                                                                                                                                 | erating Instru                                                                                                                                                                                                                                     | ctions                          | Ref. no. 13001/02<br>13501, 13504<br>Version 02.2001 |
|-----------------------------------------------------------------------------------------------------------------------------------------------------------------------------------------------------------------------------------------------------------------------------------------------------------------------------------------------------------------------------------------------------------------------------------------|------------------------------------------------------------------------------------------------------------------------------------------------------------------------------------------------------------------------------------------------------|----------------------------------------------------------------------------------------------------------------------------------------------------------------------------------------------------------------------------------------------------|---------------------------------|------------------------------------------------------|
| Mounting of oil pressure<br>regulators• In tube systems of pressure range PN 10 bar<br>• Respect flow direction<br>• Any fitting position required, preferably horizontal                                                                                                                                                                                                                                                               |                                                                                                                                                                                                                                                      |                                                                                                                                                                                                                                                    |                                 |                                                      |
| Mounting of                                                                                                                                                                                                                                                                                                                                                                                                                             | connections with female thread                                                                                                                                                                                                                       |                                                                                                                                                                                                                                                    |                                 |                                                      |
| Component                                                                                                                                                                                                                                                                                                                                                                                                                               | Connection                                                                                                                                                                                                                                           | Explanations                                                                                                                                                                                                                                       |                                 |                                                      |
| Oil pressure                                                                                                                                                                                                                                                                                                                                                                                                                            | Connecting socket ①                                                                                                                                                                                                                                  | Female thread G ¼ according to DIN ISO 228-1                                                                                                                                                                                                       |                                 |                                                      |
| regulator                                                                                                                                                                                                                                                                                                                                                                                                                               | Connecting socket ②                                                                                                                                                                                                                                  | Female thread G ¾ according to DIN ISO 228-1                                                                                                                                                                                                       |                                 |                                                      |
| Connection<br>thread                                                                                                                                                                                                                                                                                                                                                                                                                    | Pipe thread<br>or<br>Screw-in connection according to<br>DIN 2353 / DIN EN ISO 8434-1                                                                                                                                                                | Pipe thread: parallel male thread G ¼ or ¾ in<br>tolerance class A according to DIN ISO 228-1<br>Screw in connection with sealing edge, e.g. screwed<br>plug form B according to DIN 3852-2 or form SDCS,<br>type B according to DIN EN ISO 8434-1 |                                 |                                                      |
| Sealing                                                                                                                                                                                                                                                                                                                                                                                                                                 | 2 O-rings                                                                                                                                                                                                                                            | Comprised in the scope of delivery, for screw-in connection                                                                                                                                                                                        |                                 |                                                      |
| Mounting of olive connection with brass olive                                                                                                                                                                                                                                                                                                                                                                                           |                                                                                                                                                                                                                                                      |                                                                                                                                                                                                                                                    |                                 |                                                      |
| Component                                                                                                                                                                                                                                                                                                                                                                                                                               | Connection                                                                                                                                                                                                                                           | Explanations                                                                                                                                                                                                                                       |                                 |                                                      |
| Oil pressure regulator                                                                                                                                                                                                                                                                                                                                                                                                                  | Connecting socket, upon request<br>as olive connection for tube<br>diameters 8, 10, 12 or 15 mm                                                                                                                                                      | Olive connection with brass olive according to DIN 2353 or DIN EN ISO 8434-1                                                                                                                                                                       |                                 |                                                      |
| Connection                                                                                                                                                                                                                                                                                                                                                                                                                              | Tube with outside diameter, upon request 8, 10, 12 or 15 mm                                                                                                                                                                                          | <ul> <li>Brass tube, e.g. according to DIN EN 1057</li> <li>Aluminium tube, e.g. according to DIN EN 754-2</li> <li>Precision steel tube: steel olive recommended!</li> </ul>                                                                      |                                 |                                                      |
|                                                                                                                                                                                                                                                                                                                                                                                                                                         | ording to <b>GOK Instructions for Installa</b><br>34-1 following DIN 3859-2. Ask for if req                                                                                                                                                          | tion for olive connection                                                                                                                                                                                                                          |                                 |                                                      |
| demanded befo<br>pressure up to<br>When using the<br>connection, take                                                                                                                                                                                                                                                                                                                                                                   | ration is carried out in connection with the<br>re the setting into operation of the oil fue<br><b>6 bar</b> can be admitted at the outlet $\cancel{\pi}$ .<br>adjustable oil pressure regulators, the r<br>into consideration the allowed operation | el supply installation - e.                                                                                                                                                                                                                        | g. according t<br>must be adjus | o DIN 4755, a <b>test</b><br>sted. In this           |
| appliances!                                                                                                                                                                                                                                                                                                                                                                                                                             | Adjustment of outlet pressure via                                                                                                                                                                                                                    |                                                                                                                                                                                                                                                    | Locking                         | by means of                                          |
|                                                                                                                                                                                                                                                                                                                                                                                                                                         | Regulator cover ③ and scale 1 - 17 m oi                                                                                                                                                                                                              | il column ()                                                                                                                                                                                                                                       | Grub scr                        |                                                      |
|                                                                                                                                                                                                                                                                                                                                                                                                                                         | F-screw (5) with indication at manometer                                                                                                                                                                                                             |                                                                                                                                                                                                                                                    |                                 | nut ©                                                |
|                                                                                                                                                                                                                                                                                                                                                                                                                                         | and setting into installation apply knot va                                                                                                                                                                                                          |                                                                                                                                                                                                                                                    |                                 |                                                      |
| OPERATIO                                                                                                                                                                                                                                                                                                                                                                                                                                | N and CONTROL OF FUNCTION                                                                                                                                                                                                                            | <b>N</b>                                                                                                                                                                                                                                           |                                 |                                                      |
| <ul> <li>In ongoing operation of the oil firing installation, the oil pressure regulator does not require any service.</li> <li>Check the intactness of the applied knot varnish.<br/>In case of damage, new adjustment as described under SETTING INTO OPERATION!</li> <li>Check the outlet pressure as described under SETTING INTO OPERATION:<br/>The outlet pressure may adjust itself only within the indicated limits.</li> </ul> |                                                                                                                                                                                                                                                      |                                                                                                                                                                                                                                                    |                                 |                                                      |
| which is running<br>Within the frame                                                                                                                                                                                                                                                                                                                                                                                                    | NCE<br>CE: Oil fuel is a water-endangering mate<br>g out must be collected. Respect corresp<br>ework of the annual maintenance or afte<br>I pressure regulator including connectior                                                                  | oonding laws and decree<br>r a longer period of plac                                                                                                                                                                                               | s!<br>ing out of ser            | vice, a soundness                                    |
| REGLER- UND ARMATUREN-GESELLSCHAFT MBH & CO. KG                                                                                                                                                                                                                                                                                                                                                                                         |                                                                                                                                                                                                                                                      |                                                                                                                                                                                                                                                    |                                 |                                                      |