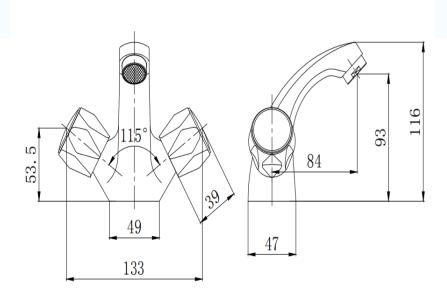

#### www.bes.co.uk

Code: 24269

### **IMOGEN 1/2" CONTRACT BASIN MONO MIXER**

(Including Flexible Tap Connectors and Pop-up Waste)

## Finish

Chrome

### **Body Material**

Brass

### Cartridge

Full Turn Head Valve

#### **Inlet Connections**

1/2" M10 X 2 Flexible Hoses

#### Guarantee

5 years covering manufacturing faults

**Maximum Operating Temperature:** 85°C

Maximum Operating Pressure: 10.0 bar

Minimum working pressure: 0.5 bar

## Flow Rate (Litres Per Minute)



| Recommended System Pressure | 0.2 bar | 0.5 bar | 1.0 bar | 2.2 bar | 2.4bar | 5.0 bar |
|-----------------------------|---------|---------|---------|---------|--------|---------|
| 24269                       | 10.10   | 15.90   | 22.20   | 32.50   |        |         |

# **Dimensions (mm)**