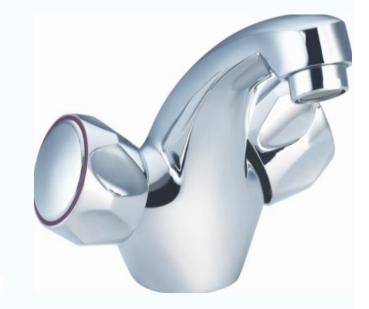

### **IMOGEN 1/2" CONTRACT BASIN MONO MIXER**

(Including Flexible Tap Connectors and Pop-up Waste)

## Finish

Chrome

### **Body Material**

Brass