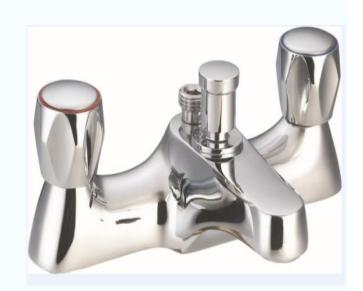

#### **IMOGEN 3/4" CONTRACT BATH SHOWER MIXER**

(Including Shower Hose, Shower Head and Wall Clamp)

### **Finish**

Chrome

### **Body Material**

**Brass** 