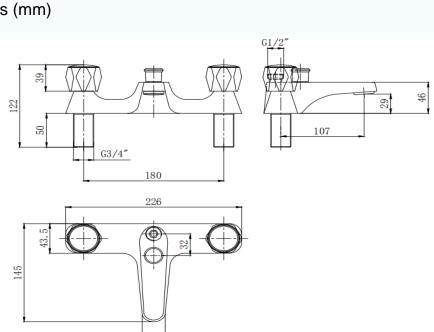

#### www.bes.co.uk

Code: 24270

#### **IMOGEN 3/4" CONTRACT BATH SHOWER MIXER**

(Including Shower Hose, Shower Head and Wall Clamp)

### **Finish**

Chrome

### **Body Material**

**Brass** 

### Cartridge

Full Turn Head Valve

## **Inlet Connections**

3/4" BSP

### Guarantee

5 years covering manufacturing faults

**Maximum Operating Temperature:** 85°C

Maximum Operating Pressure: 10.0 bar

Minimum working pressure: 0.5 bar

# Flow Rate (Litres Per Minute)

| Recommended System Pressure | 0.2 bar | 0.5 bar | 1.0 bar | 2.0 bar | 2.4bar | 5.0 bar |
|-----------------------------|---------|---------|---------|---------|--------|---------|
| 24270                       | 9.9     | 13.4    | 25.6    | 31.84   | 32.5   |         |

## Dimensions (mm)