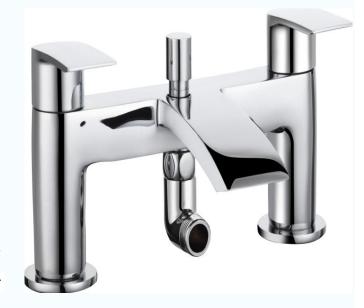

Code: 24307

**VIOLA 3/4" BATH/SHOWER MIXER LEVER TAP** 

(Including Shower Hose, Shower Head and Wall Clamp)

Finish Chrome

**Body Material** 

Brass

Cartridge

1/4 Turn Head Valve

**Inlet Connections** 

3/4" BSP

Guarantee

5years covering manufacturing faults

**Maximum Operating Temperature:** 85°C

Maximum Operating Pressure: 10.0 bar

Minimum working pressure: 0.5 bar

Flow Rate (Litres Per Minute)