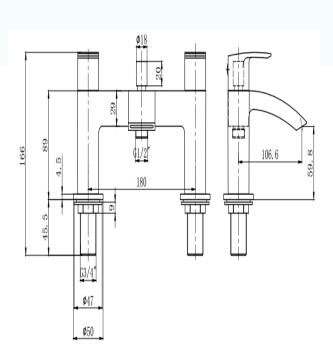

Code: 24307

**VIOLA 3/4" BATH/SHOWER MIXER LEVER TAP** 

(Including Shower Hose, Shower Head and Wall Clamp)

Finish Chrome

**Body Material** 

Brass

Cartridge

1/4 Turn Head Valve

**Inlet Connections** 

3/4" BSP

Guarantee

5years covering manufacturing faults

**Maximum Operating Temperature:** 85°C

Maximum Operating Pressure: 10.0 bar

Minimum working pressure: 0.5 bar

Flow Rate (Litres Per Minute)



| Recommended System Pressure | 0.1 bar | 0.3 bar | 0.5 bar | 1.0 bar | 1.6 bar |  |
|-----------------------------|---------|---------|---------|---------|---------|--|
| 24307                       | 4.30    | 11.90   | 15.90   | 23.60   | 32.50   |  |

## **Dimensions (mm)**