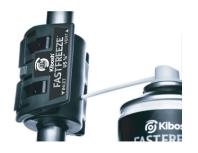

## **How it works**

Kibosh FASTFREEZE™ system

Open the clamp and fit it round the pipe.

Insert the straw into the inlet hole, again making sure the inlet hole is BELOW the exit hole.

Make sure the inlet hole is below the vent hole.

Gently spray the freeze gas into the clamp, not full bursts!

Attach the straw to the FASTFREEZE spray nozzle.

Kibosh"

GTFRF
SPRAY

eleven

3

Once frozen sufficiently, work can commence.

Bish, Bash, Kibosh<sup>™</sup> - job done