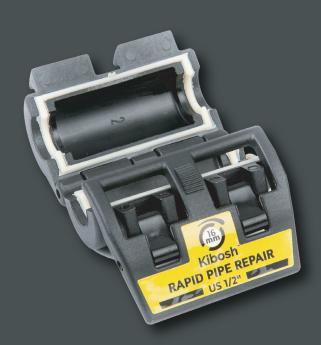

#### **Available sizes**

The Kibosh Rapid Pipe Repair Clamp comes in three sizes.

## Rapid Pipe & Leak Repair Kit

**UK, Metric System and North America** 

This kit comes in a bright robust orange case complete with a Kibosh of each size, for the two most common pipe sizes in UK & EU (1 x 15mm & 1 x 22mm) or North America (16mm/US ½" & 22mm/US ¾").