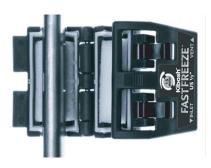

## **How it works**

Kibosh FASTFREEZE™ system

Open the clamp and fit it round the pipe.

Insert the straw into the inlet hole, again making sure the inlet hole is BELOW the exit hole.

Make sure the inlet hole is below the vent hole.

## Does it work in tight spaces and on clipped pipes?

Yes it does. The **Kibosh FASTFREEZE™** clamps are designed for use on clipped pipes and can be fitted in tight confined spaces.