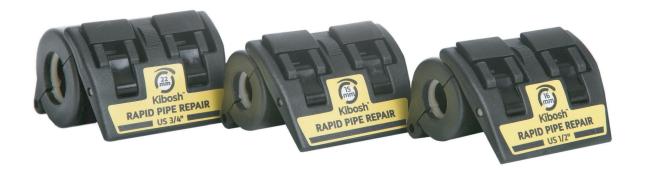

#### **Available sizes**

The Kibosh Rapid Pipe Repair Clamp comes in three sizes.

#### **Kibosh Rapid Pipe Repair Clamps**

| Product             | US/Canada<br>equivalent | Product<br>code  | EAN<br>number     | Weight                    | Dimensions Closed clamp as in picture (L x W x D) | Packaging<br>dimensions<br>(L x W x D) |
|---------------------|-------------------------|------------------|-------------------|---------------------------|---------------------------------------------------|----------------------------------------|
| ACTION FOR BEAMS    | n/a                     | KIB15BK-R        | 5060295<br>120147 | 140g                      | 60mm x<br>70mm x<br>52mm                          | 190mm x<br>95mm x<br>25mm              |
| Kibosh Rapid Repair | Clamp in Blister (      | 15mm)            |                   |                           |                                                   |                                        |
| ARDOR TEAM          | 1/2"                    | KIB16BK-R        | 5060295<br>120154 | 140g                      | 60mm x<br>70mm x<br>52mm                          | 190mm x<br>95mm x<br>25mm              |
| Kibosh Rapid Repair | r Clamp in Blister (    | (16mm   US/Can   | ada ½")           |                           |                                                   |                                        |
| RAND BUTT           | 3/4"                    | KIB22BK-R        | 5060295<br>120161 | 160g                      | 63mm x<br>70mm x<br>62mm                          | 190mm x<br>95mm x<br>25mm              |
| Kibosh Rapid Repai  | r Clamp in Blister      | (22mm   US/Car   | nada ¾")          |                           |                                                   |                                        |
|                     | 3/4"                    | KIBKITO-R        | 5060295<br>120178 | <b>470g</b> with contents | 63mm x<br>70mm x<br>62mm                          | 230mm x<br>190mm x<br>45mm             |
| Kibosh Leak Repair  | Kit - UK and Metr       | ic System (1 x 1 | 5mm & 1 x 22r     | mm + 2 rolls              | of PTFE Tape)                                     |                                        |
|                     |                         |                  |                   |                           |                                                   |                                        |