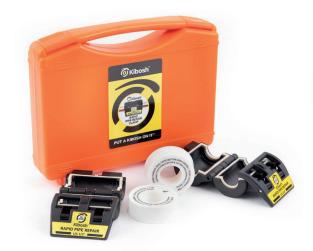

## Rapid Pipe & Leak Repair Kit

**UK, Metric System and North America** 

This kit comes in a bright robust orange case complete with a Kibosh of each size, for the two most common pipe sizes in UK & EU (1 x 15mm & 1 x 22mm) or North America (16mm/US ½" & 22mm/US ¾").

The kit also comes with 2 x rolls of PTFE tape as an added extra, handy for leaky threaded fittings, valves etc.

Stop a leak becoming a flood, put a Kibosh on it ™