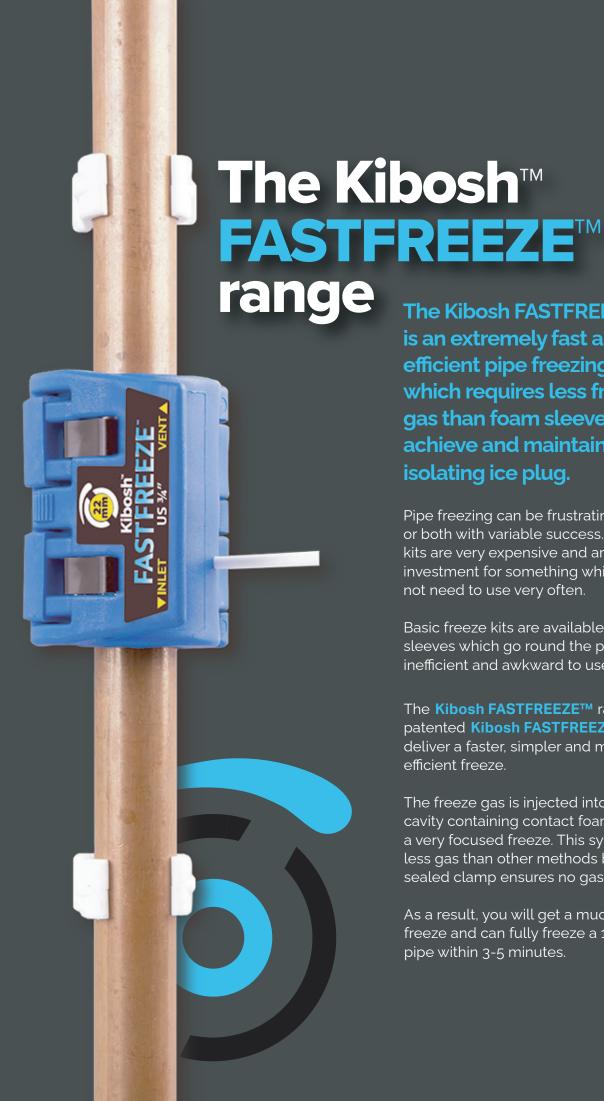

63mm x

70mm x

62mm

230mm x

190mm x

45mm

The Kibosh FASTFREEZE™ is an extremely fast and efficient pipe freezing system which requires less freezing gas than foam sleeves to achieve and maintain an isolating ice plug.

Pipe freezing can be frustrating, expensive or both with variable success. High-end kits are very expensive and are a big investment for something which you may not need to use very often.

Basic freeze kits are available but the foam sleeves which go round the pipes are very inefficient and awkward to use.

The Kibosh FASTFREEZE™ range use the patented Kibosh FASTFREEZE™ clamps to deliver a faster, simpler and more efficient freeze.

The freeze gas is injected into this sealed cavity containing contact foam, resulting in a very focused freeze. This system uses less gas than other methods because the sealed clamp ensures no gas is wasted.

As a result, you will get a much faster freeze and can fully freeze a 15mm copper pipe within 3-5 minutes.