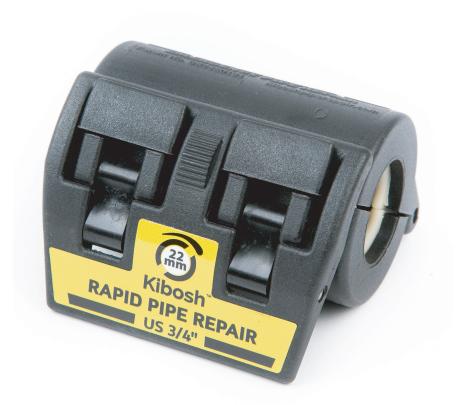

# The Kibosh<sup>TM</sup> Rapid Pipe Repair Clamp The #1 insurance claim in the

The #1 insurance claim in the UK and the US is for water damage, usually from burst or leaking pipes. According to the Association of British Insurers (ABI), the average claim for water damage from a burst pipe is £10,000\*.

#### **Available sizes**

The Kibosh Rapid Pipe Repair Clamp comes in three sizes.