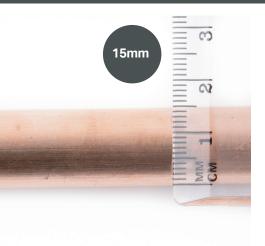

## Rapid Pipe & Leak Repair Kit

**UK, Metric System and North America** 

This kit comes in a bright robust orange case complete with a Kibosh of each size, for the two most common pipe sizes in UK & EU (1 x 15mm & 1 x 22mm) or North America (16mm/US ½" & 22mm/US ¾").

#### **Kibosh Rapid Pipe Repair Clamps**

| Product             | US/Canada<br>equivalent | Product<br>code  | EAN<br>number     | Weight                    | Dimensions Closed clamp as in picture (L x W x D) | Packaging<br>dimensions<br>(L x W x D) |
|---------------------|-------------------------|------------------|-------------------|---------------------------|---------------------------------------------------|----------------------------------------|
| ACTION FOR BEAMS    | n/a                     | KIB15BK-R        | 5060295<br>120147 | 140g                      | 60mm x<br>70mm x<br>52mm                          | 190mm x<br>95mm x<br>25mm              |
| Kibosh Rapid Repair | Clamp in Blister (      | 15mm)            |                   |                           |                                                   |                                        |
| ARDOR TEAM          | 1/2"                    | KIB16BK-R        | 5060295<br>120154 | 140g                      | 60mm x<br>70mm x<br>52mm                          | 190mm x<br>95mm x<br>25mm              |
| Kibosh Rapid Repair | r Clamp in Blister (    | (16mm   US/Can   | ada ½")           |                           |                                                   |                                        |
| RAND BUTT           | 3/4"                    | KIB22BK-R        | 5060295<br>120161 | 160g                      | 63mm x<br>70mm x<br>62mm                          | 190mm x<br>95mm x<br>25mm              |
| Kibosh Rapid Repai  | r Clamp in Blister      | (22mm   US/Car   | nada ¾")          |                           |                                                   |                                        |
|                     | 3/4"                    | KIBKITO-R        | 5060295<br>120178 | <b>470g</b> with contents | 63mm x<br>70mm x<br>62mm                          | 230mm x<br>190mm x<br>45mm             |
| Kibosh Leak Repair  | Kit - UK and Metr       | ic System (1 x 1 | 5mm & 1 x 22r     | mm + 2 rolls              | of PTFE Tape)                                     |                                        |
|                     |                         |                  |                   |                           |                                                   |                                        |