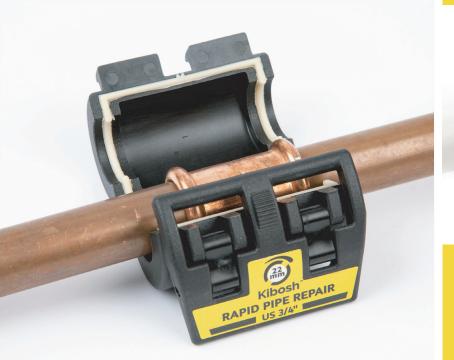

The Kibosh Rapid Pipe Repair Clamp is very simple and quick to use. It can stop leaks immediately, limiting and avoiding water damage and disruption, saving precious water and getting the situation under control.

## How it works

**Kibosh Rapid Pipe Repair Clamp** 

Open the **Kibosh Rapid Repair Clamp** and fit it round the pipe, even over fittings.

2

Close the clamp using the handle to snap it shut on metal, plastic and multi-layer pipes.