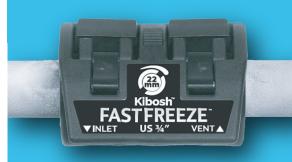

The Kibosh FASTFREEZE™ range use the patented Kibosh FASTFREEZE™ clamps to deliver a faster, simpler and more efficient freeze.

The freeze gas is injected into this sealed cavity containing contact foam, resulting in a very focused freeze. This system uses less gas than other methods because the sealed clamp ensures no gas is wasted.

### Which pipes does Kibosh FASTFREEZE™ work on?

The **Kibosh FASTFREEZE™** Clamp works on most types of pipe – copper, steel, plastic\*, iron. (\*plastic pipe requires at least 50% more freeze spray).