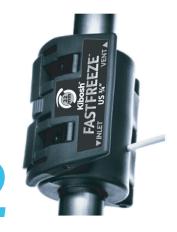

## **How it works**

Kibosh FASTFREEZE™ system

Open the clamp and fit it round the pipe.

Insert the straw into the inlet hole, again making sure the inlet hole is BELOW the exit hole.

Make sure the inlet hole is below the vent hole.

Gently spray the freeze gas into the clamp, not full bursts!

Attach the straw to the FASTFREEZE spray nozzle.

Kibosh"

GTFRF
SPRAY

eleven

3

Once frozen sufficiently, work can commence.

Bish, Bash, Kibosh<sup>™</sup> - job done