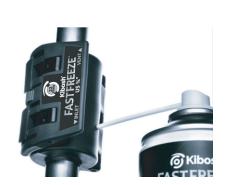

## **How it works**

Kibosh FASTFREEZE™ system

Open the clamp and fit it round the pipe.

Insert the straw into the inlet hole, again making sure the inlet hole is BELOW the exit hole.

Make sure the inlet hole is below the vent hole.

Gently spray the freeze gas into the clamp, not full bursts!

Attach the straw to the FASTFREEZE spray nozzle.

Kibosh"

GTFRF
SPRAY

eleven

3

Once frozen sufficiently, work can commence.

Bish, Bash, Kibosh<sup>™</sup> - job done