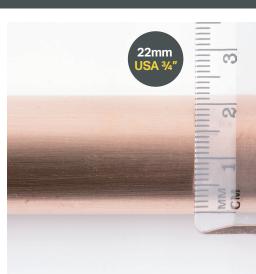

## Rapid Pipe & Leak Repair Kit

**UK, Metric System and North America** 

This kit comes in a bright robust orange case complete with a Kibosh of each size, for the two most common pipe sizes in UK & EU (1 x 15mm & 1 x 22mm) or North America (16mm/US ½" & 22mm/US ¾").

#### **Kibosh Rapid Pipe Repair Clamps**

| Product             | US/Canada<br>equivalent | Product<br>code  | EAN<br>number     | Weight                    | Dimensions Closed clamp as in picture (L x W x D) | Packaging<br>dimensions<br>(L x W x D) |
|---------------------|-------------------------|------------------|-------------------|---------------------------|---------------------------------------------------|----------------------------------------|
| ACTION FOR BEAMS    | n/a                     | KIB15BK-R        | 5060295<br>120147 | 140g                      | 60mm x<br>70mm x<br>52mm                          | 190mm x<br>95mm x<br>25mm              |
| Kibosh Rapid Repair | Clamp in Blister (      | 15mm)            |                   |                           |                                                   |                                        |
| ARDOR TEAM          | 1/2"                    | KIB16BK-R        | 5060295<br>120154 | 140g                      | 60mm x<br>70mm x<br>52mm                          | 190mm x<br>95mm x<br>25mm              |
| Kibosh Rapid Repair | r Clamp in Blister (    | (16mm   US/Can   | ada ½")           |                           |                                                   |                                        |
| RAND BUTT           | 3/4"                    | KIB22BK-R        | 5060295<br>120161 | 160g                      | 63mm x<br>70mm x<br>62mm                          | 190mm x<br>95mm x<br>25mm              |
| Kibosh Rapid Repai  | r Clamp in Blister      | (22mm   US/Car   | nada ¾")          |                           |                                                   |                                        |
|                     | 3/4"                    | KIBKITO-R        | 5060295<br>120178 | <b>470g</b> with contents | 63mm x<br>70mm x<br>62mm                          | 230mm x<br>190mm x<br>45mm             |
| Kibosh Leak Repair  | Kit - UK and Metr       | ic System (1 x 1 | 5mm & 1 x 22r     | mm + 2 rolls              | of PTFE Tape)                                     |                                        |
|                     |                         |                  |                   |                           |                                                   |                                        |