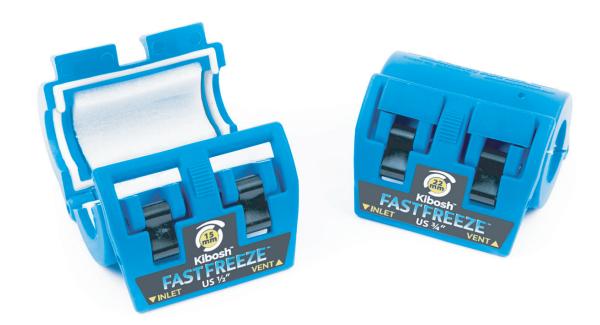

63mm x

70mm x

62mm

230mm x

190mm x

45mm

The Kibosh FASTFREEZE™ is an extremely fast and efficient pipe freezing system which requires less freezing gas than foam sleeves to achieve and maintain an isolating ice plug.

The Kibosh FASTFREEZE™ range use the patented Kibosh FASTFREEZE™ clamps to deliver a faster, simpler and more efficient freeze.

The freeze gas is injected into this sealed cavity containing contact foam, resulting in a very focused freeze. This system uses less gas than other methods because the sealed clamp ensures no gas is wasted.