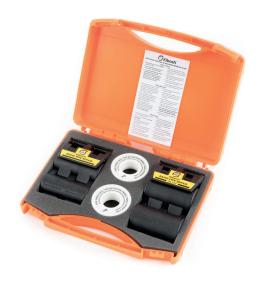

#### **Available sizes**

The Kibosh Rapid Pipe Repair Clamp comes in three sizes.

#### **Kibosh Rapid Pipe Repair Clamps**

| Product             | US/Canada<br>equivalent | Product<br>code  | EAN<br>number     | Weight                    | Dimensions Closed clamp as in picture (L x W x D) | Packaging<br>dimensions<br>(L x W x D) |
|---------------------|-------------------------|------------------|-------------------|---------------------------|---------------------------------------------------|----------------------------------------|
| ACTION FOR BEAMS    | n/a                     | KIB15BK-R        | 5060295<br>120147 | 140g                      | 60mm x<br>70mm x<br>52mm                          | 190mm x<br>95mm x<br>25mm              |
| Kibosh Rapid Repair | Clamp in Blister (      | 15mm)            |                   |                           |                                                   |                                        |
| ARDOR TEAM          | 1/2"                    | KIB16BK-R        | 5060295<br>120154 | 140g                      | 60mm x<br>70mm x<br>52mm                          | 190mm x<br>95mm x<br>25mm              |
| Kibosh Rapid Repair | r Clamp in Blister (    | (16mm   US/Can   | ada ½")           |                           |                                                   |                                        |
| RAND BUTT           | 3/4"                    | KIB22BK-R        | 5060295<br>120161 | 160g                      | 63mm x<br>70mm x<br>62mm                          | 190mm x<br>95mm x<br>25mm              |
| Kibosh Rapid Repai  | r Clamp in Blister      | (22mm   US/Car   | nada ¾")          |                           |                                                   |                                        |
|                     | 3/4"                    | KIBKITO-R        | 5060295<br>120178 | <b>470g</b> with contents | 63mm x<br>70mm x<br>62mm                          | 230mm x<br>190mm x<br>45mm             |
| Kibosh Leak Repair  | Kit - UK and Metr       | ic System (1 x 1 | 5mm & 1 x 22r     | mm + 2 rolls              | of PTFE Tape)                                     |                                        |
|                     |                         |                  |                   |                           |                                                   |                                        |