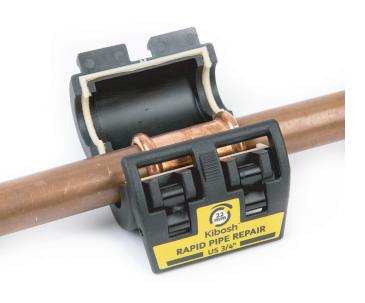

The Kibosh Rapid Pipe Repair Clamp is very simple and quick to use. It can stop leaks immediately, limiting and avoiding water damage and disruption, saving precious water and getting the situation under control.

## How it works

**Kibosh Rapid Pipe Repair Clamp** 

Open the **Kibosh Rapid Repair Clamp** and fit it round the pipe, even over fittings.

2

Close the clamp using the handle to snap it shut on metal, plastic and multi-layer pipes.

Bish, Bash, Kibosh - job done.