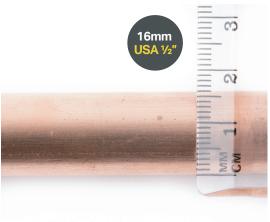

## Rapid Pipe & Leak Repair Kit

**UK, Metric System and North America** 

This kit comes in a bright robust orange case complete with a Kibosh of each size, for the two most common pipe sizes in UK & EU (1 x 15mm & 1 x 22mm) or North America (16mm/US ½" & 22mm/US ¾").

#### **Kibosh Rapid Pipe Repair Clamps**

| Product             | US/Canada<br>equivalent | Product<br>code  | EAN<br>number     | Weight                    | Dimensions Closed clamp as in picture (L x W x D) | Packaging<br>dimensions<br>(L x W x D) |
|---------------------|-------------------------|------------------|-------------------|---------------------------|---------------------------------------------------|----------------------------------------|
| ACTION FOR BEAMS    | n/a                     | KIB15BK-R        | 5060295<br>120147 | 140g                      | 60mm x<br>70mm x<br>52mm                          | 190mm x<br>95mm x<br>25mm              |
| Kibosh Rapid Repair | Clamp in Blister (      | 15mm)            |                   |                           |                                                   |                                        |
| ARDOR TEAM          | 1/2"                    | KIB16BK-R        | 5060295<br>120154 | 140g                      | 60mm x<br>70mm x<br>52mm                          | 190mm x<br>95mm x<br>25mm              |
| Kibosh Rapid Repair | r Clamp in Blister (    | (16mm   US/Can   | ada ½")           |                           |                                                   |                                        |
| RAND BUTT           | 3/4"                    | KIB22BK-R        | 5060295<br>120161 | 160g                      | 63mm x<br>70mm x<br>62mm                          | 190mm x<br>95mm x<br>25mm              |
| Kibosh Rapid Repai  | r Clamp in Blister      | (22mm   US/Car   | nada ¾")          |                           |                                                   |                                        |
|                     | 3/4"                    | KIBKITO-R        | 5060295<br>120178 | <b>470g</b> with contents | 63mm x<br>70mm x<br>62mm                          | 230mm x<br>190mm x<br>45mm             |
| Kibosh Leak Repair  | Kit - UK and Metr       | ic System (1 x 1 | 5mm & 1 x 22r     | mm + 2 rolls              | of PTFE Tape)                                     |                                        |
|                     |                         |                  |                   |                           |                                                   |                                        |