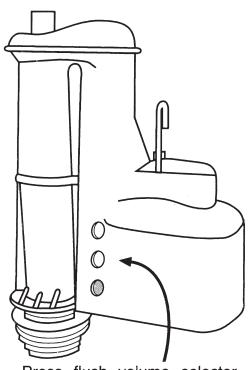

#### **NEW INSTALLATION CISTERN + W.C. PAN**

This cistern is set to flush 6 litres (nominal) to meet The Water Regulations for new W.C's flushing 6 litres maximum (for 6 litre flush, the flush volume selector covers the two lower positions).

# REPLACEMENT CISTERN CONNECTED TO W.C. PAN INSTALLED AFTER JANUARY 1993 & BEFORE JANUARY 2001

Should a 7 litre flush be required, snap flush volume selector into two pieces. Close the upper hole using one of the pieces.

## REPLACEMENT CISTERN CONNECTED TO W.C. PAN INSTALLED BEFORE JANUARY 1993

Should a 9 litre flush be required, the two upper positions in the siphon chamber should be closed by pressing the flush volume selector into position.

Press flush volume selector firmly into position to close the required holes.

HIGH LEVEL FLUSHPIPE ASSEMBLY INSTRUCTIONS

WIRQUIN LTD - Warmsworth Halt Industrial Estate - Warmsworth - Doncaster DN4 9LS - UNITED KINGDOM Sales / Aftersales: ③ 0044 (0)844 412 2029 ⊠ sales@wirquin.co.uk / aftersales@wirquin.co.uk www.wirquin.co.uk