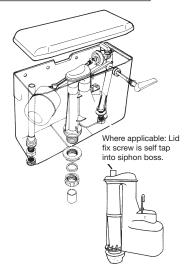

#### **FOR LOW LEVEL CISTERNS:**

Decide whether right or left-hand feed and work out position on wall. Fix badge over unused hole on front of cistern. Where the lid does not require fixing screws it should be securely pushed home.

Where cistern is of internal overflow type, use supplied blanking plug in place of overflow components.

#### **FOR HIGH LEVEL CISTERNS:**

Decide whether right or left-hand feed and cut slot in lid to clear lever arm. Work out position on wall.

IMPORTANT NOTICE TO INSTALLER - BOSS WHITE / PUTTY SHOULD NOT BE USED.