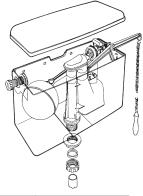

#### CONNECTIONS

Water pipes must be carefully aligned before connection to ensure that undue stress is not placed on the cistern after connection.

#### WATER PRESSURE

The float valve is supplied with a high pressure seating fitted. A low pressure seating is also supplied in the parts package. This may be installed by dismantling the float valve.

#### CLOSE COUPLING

Certain cisterns may be close coupled to the W.C. pan, should this facility be required. Please consult your dealer as an additional fixing kit is required.