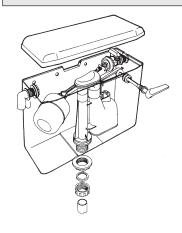

### GENERAL CISTERN ASSEMBLY INSTRUCTIONS

Macdee cisterns are designed for direct fitment to a flat wall by means of 4 - No. 8 x 1.5 inch long round-head plated screws (not supplied) and suitable wall plugs. If a wooden batten is necessary, it must be long enough to accommodate all four fixing screws.

#### CONNECTIONS

Water pipes must be carefully aligned before connection to ensure that undue stress is not placed on the cistern after connection.

#### WATER PRESSURE

The float valve is supplied with a high pressure seating fitted. A low pressure seating is also supplied in the parts package. This may be installed by dismantling the float valve.

#### CLOSE COUPLING

Certain cisterns may be close coupled to the W.C. pan, should this facility be required. Please consult your dealer as an additional fixing kit is required.