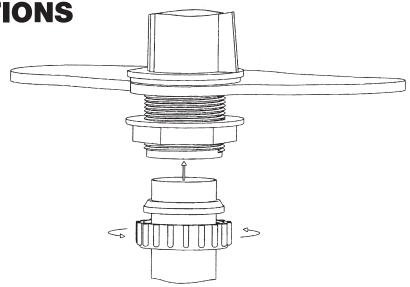

CISTERN + W.C. PAN**

This cistern is set to flush 6 litres (nominal) to meet The Water Regulations for new W.C's flushing 6 litres maximum (for 6 litre flush, the flush volume selector covers the two lower positions).

# REPLACEMENT CISTERN CONNECTED TO W.C. PAN INSTALLED AFTER JANUARY 1993 & BEFORE JANUARY 2001

Should a 7 litre flush be required, snap flush volume selector into two pieces. Close the upper hole using one of the pieces.

## REPLACEMENT CISTERN CONNECTED TO W.C. PAN INSTALLED BEFORE JANUARY 1993

Should a 9 litre flush be required, the two upper positions in the siphon chamber should be closed by pressing the flush volume selector into position.



Press flush volume selector firmly into position to close the required holes.



HIGH LEVEL FLUSHPIPE ASSEMBLY INSTRUCTIONS



WIRQUIN LTD - Warmsworth Halt Industrial Estate - Warmsworth - Doncaster DN4 9LS - UNITED KINGDOM Sales / Aftersales: ③ 0044 (0)844 412 2029 ⊠ sales@wirquin.co.uk / aftersales@wirquin.co.uk www.wirquin.co.uk



SANITARY EQUIPMENT SPECIALIST