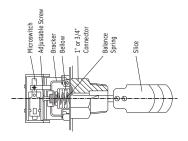

| 128                | 64  | 412  | 360 |  |
| 5            | 3     | 225                | 113 | 750  | 652 |  |
| 6            | 3     | 345                | 172 | 1125 | 975 |  |

Note: This table is experiment data. It needs to be considered 10% surplus. (LPM: kilolitre/minute)

# Instruction

- $\ast$  LKB-01 series switch can be used in the liquid medium over 0 degC. It can also be used in high salt or chlorine gas liquid which is not inflammable.
- st The water switch can be installed outdoor, but it must be prevented from rain (except IP65 model), and it can be installed on the vertical or horizontal pipe.
- \* The liquid switch can not be hit by water, you must use restrictor if there is a quick shut valve under the switch.



### **Dimension**



#### **Internal Structure**



## Installation



#### Wiring