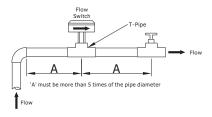

| 64  | 412  | 360 |  |
| 5            | 3     | 225                | 113 | 750  | 652 |  |
| 6            | 3     | 345                | 172 | 1125 | 975 |  |

Note: This table is experiment data. It needs to be considered 10% surplus. (LPM: kilolitre/minute)

# Instruction

- $\ast$  LKB-01 series switch can be used in the liquid medium over 0 degC. It can also be used in high salt or chlorine gas liquid which is not inflammable.
- st The water switch can be installed outdoor, but it must be prevented from rain (except IP65 model), and it can be installed on the vertical or horizontal pipe.
- \* The liquid switch can not be hit by water, you must use restrictor if there is a quick shut valve under the switch.



### **Dimension**



#### **Internal Structure**



## Installation



#### Wiring