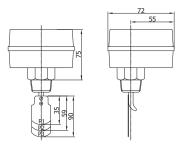

| 275 |  |
| 4            | 3     | 128                | 64  | 412  | 360 |  |
| 5            | 3     | 225                | 113 | 750  | 652 |  |
| 6            | 3     | 345                | 172 | 1125 | 975 |  |

Note: This table is experiment data. It needs to be considered 10% surplus. (LPM: kilolitre/minute)

# Instruction

- $\ast$  LKB-01 series switch can be used in the liquid medium over 0 degC. It can also be used in high salt or chlorine gas liquid which is not inflammable.
- st The water switch can be installed outdoor, but it must be prevented from rain (except IP65 model), and it can be installed on the vertical or horizontal pipe.
- \* The liquid switch can not be hit by water, you must use restrictor if there is a quick shut valve under the switch.



### **Dimension**



#### **Internal Structure**



## Installation



#### Wiring