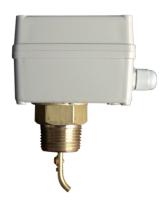

### **Product Introduction**

The FSL-65(IP65) Water Flow Switch can be installed on the water pipe and in the liquid that is not corrosive to brass. It can be typically used to the location that have linkage function to liquid break protection.