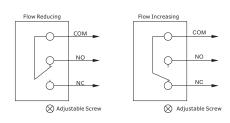

412  | 360 |  |
| 5            | 3     | 225                | 113 | 750  | 652 |  |
| 6            | 3     | 345                | 172 | 1125 | 975 |  |

Note: This table is experiment data. It needs to be considered 10% surplus. (LPM: kilolitre/minute)

# Instruction

- $\ast$  LKB-01 series switch can be used in the liquid medium over 0 degC. It can also be used in high salt or chlorine gas liquid which is not inflammable.
- st The water switch can be installed outdoor, but it must be prevented from rain (except IP65 model), and it can be installed on the vertical or horizontal pipe.
- \* The liquid switch can not be hit by water, you must use restrictor if there is a quick shut valve under the switch.



### **Dimension**



#### **Internal Structure**



## Installation



#### Wiring